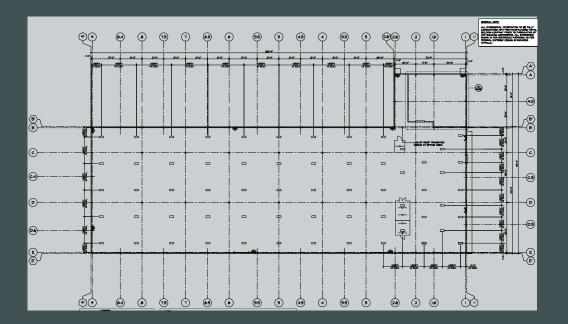

## **Property Details**

+ Acres: 7.11 Acres

+ Built: 2012

+ Dock High Doors: 8

+ Grade Level Doors: 16

+ Office Space: ±3,000 sf

+ Security: Fully Fenced Lot

Approximately 2 miles from I-59