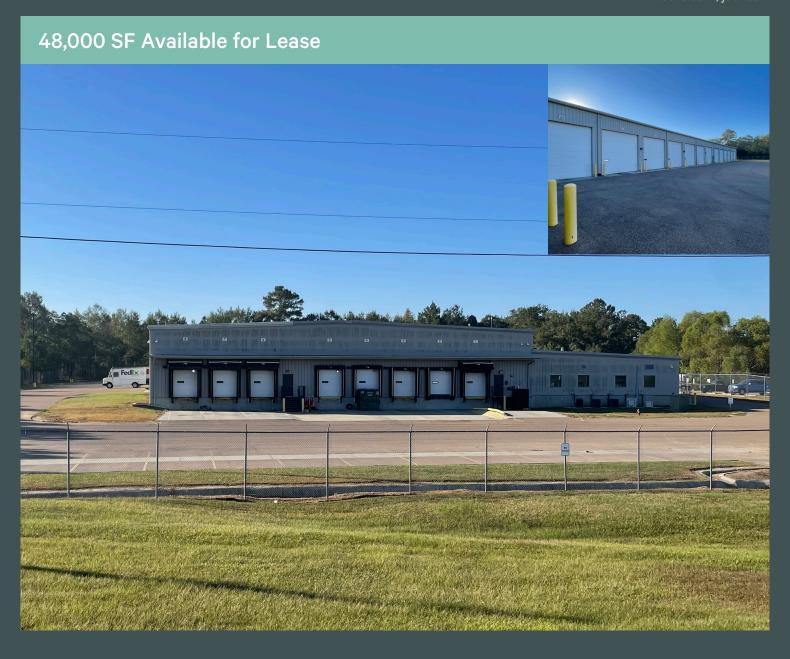

## **Property Details**

+ Acres: 7.11 Acres

+ Built: 2012

+ Dock High Doors: 8

+ Grade Level Doors: 16

+ Office Space: ±3,000 sf

+ Security: Fully Fenced Lot

Approximately 2 miles from I-59